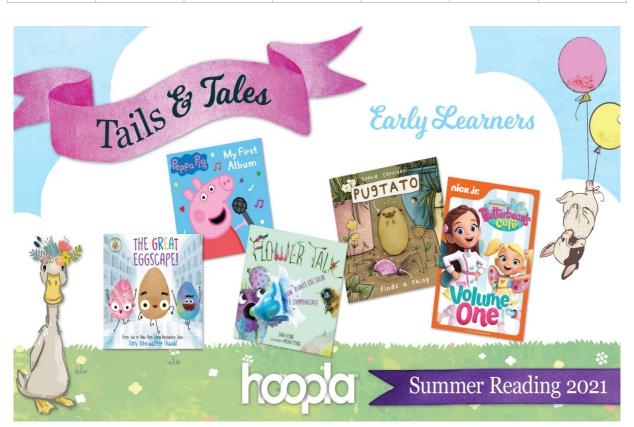

### Summer Reading Begins June 14th!

BINGO CARDS will be available on June 14 at the library for pick up for children, teens, and adults! For each BINGO you will be entered into the Summer Reading Prize Drawing! We are excited to announce IN PERSON crafts and programming will be returning to the library for Summer Reading! Weeks One, Three and Four, in person crafts will begin at 3:00 PM. Weeks One, Two, Four and Six, will offer in-person programs and crafts! But sign up is required and limited so sign up today!

See Pages 7 and 8 for the Summer Reading Calendar featuring all the activities!

The library will be taking item donations for the Independent Cat Society during our Summer Reading Program. Please see page 9 for the list of needed items.