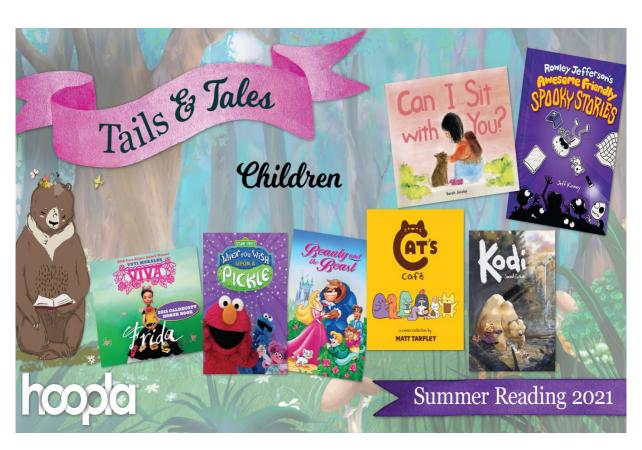

### Summer Reading Begins June 14th!

BINGO CARDS will be available on June 14 at the library for pick up for children, teens, and adults! For each BINGO you will be entered into the Summer Reading Prize Drawing! We are excited to announce IN PERSON crafts and programming will be returning to the library for Summer Reading! Weeks One, Three and Four, in person crafts will begin at 3:00 PM. Weeks One, Two, Four and Six, will offer in-person programs and crafts! But sign up is required and limited so sign up today!

See Pages 7 and 8 for the Summer Reading Calendar featuring all the activities!

The library will be taking item donations for the Independent Cat Society during our Summer Reading Program. Please see page 9 for the list of needed items.